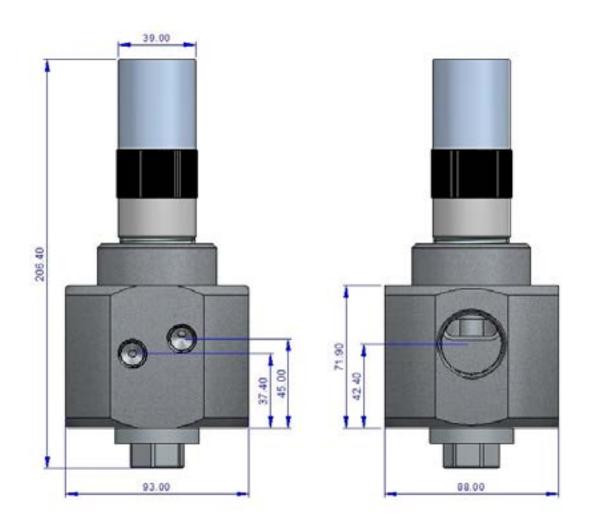

# Port configuration:

Inlet: 1" NPT
 Outlet: 1" NPT
 Gauge: 1/4"

## **Standard Specifications:**

Nominal Bore: 3/4"
Weight approx: 4.6 kg
Filtration requirement: 20 micron
Temperature range: -40 to 85°C