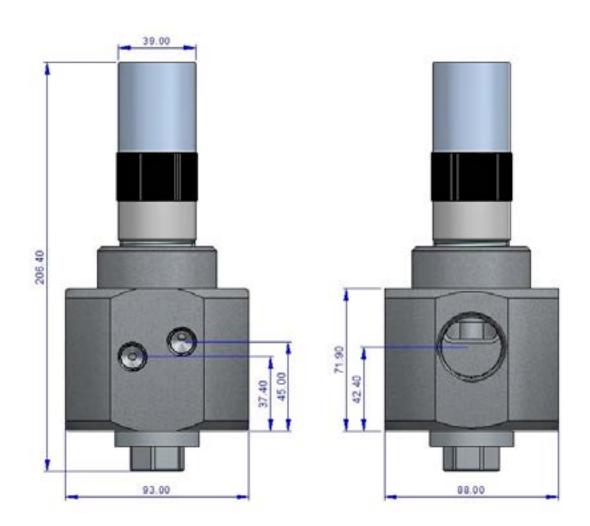

# Port configuration:

- Inlet: 1" NPT - Outlet: 1" NPT - Gauge: 1/4"

## **Standard Specifications:**

Nominal Bore: 3/4"
Weight approx: 4.6 kg
Filtration requirement: 20 micron
Temperature range: -40 to 85°C